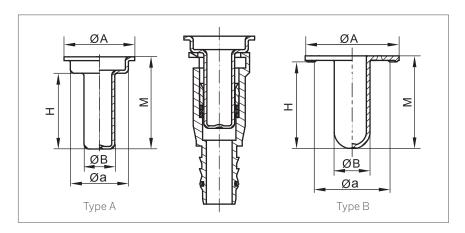

## QC-Plugs **GPN 245**

| Туре | Suitable for<br>SAE couplings |                      | Dimensions |      |      |      |      |              |
|------|-------------------------------|----------------------|------------|------|------|------|------|--------------|
|      | nominal size<br>mm            | nominal size<br>Zoll | Α          | а    | В    | Н    | М    | Order no.    |
| В    | 6,35                          | 1/4                  | 31,6       | 28,6 | 6,35 | 25,3 | 26,8 | 245 QCL 6,35 |
| Α    | 8                             | 5/16                 | 26,0       | 22,0 | 7,6  | 27,0 | 33,0 | 245 QC 8     |
| В    | 9,5                           | 3/8                  | 30,8       | 24,8 | 9,5  | 25,8 | 27,3 | 245 QCL 9,5  |
| А    | 10                            | 7/16                 | 23,0       | 18,0 | 9,6  | 30,0 | 34,0 | 245 QC 10    |
| В    | 12                            |                      | 38,0       | 32,0 | 11,8 | 29,2 | 30,7 | 245 QCL 12   |
| Α    | 12,7                          | 1/2                  | 28,0       | 23,0 | 12,2 | 30,0 | 36,5 | 245 QC 12,7  |
| А    | 14,24                         |                      | 32,0       | 28,0 | 13,4 | 28,0 | 34,5 | 245 QC 14,24 |
| А    | 15,9                          |                      | 34,0       | 30,0 | 15,7 | 35,0 | 43,0 | 245 QC 15,9  |
|      |                               |                      |            |      |      |      |      |              |

Additional dimensions, heat-resistant types and bespoke designs available on request.