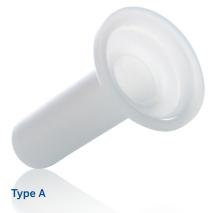

## Standard protection:

Suitable for SAE quick connectors in accordance with SAE J2044.

**Leak Proof:** Suitable for limited pressure testing.

## Additional information:

Clamping is carried out gently and safely on the internal sealing rings of the connector.

Material Type A: Polyethylene (PE-HD) Material Type B: Polyethylene (PE-LD) Colour:

Natural