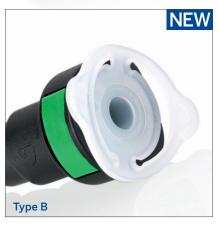

## Standard protection:

Suitable for SAE quick connectors in accordance with SAE J2044.

**Leak Proof:** Suitable for limited pressure testing.

## Additional information:

Clamping is carried out gently and safely on the internal sealing rings of the connector.

Material Type A: Polyethylene (PE-HD) Material Type B: Polyethylene (PE-LD) Colour:

Natural