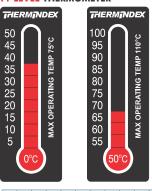

#### **11 LEVEL THERMOMETER**

#### °C 0 5 10 15 20 25 30 35 40 45 50 °C 50 55 60 65 70 75 80 85 90 95 100

 Specifications:

 Size:
 18mm x 51mm (0.7" x 2")

 Type:
 Vertical, self adhesive.

 Scale:
 °C