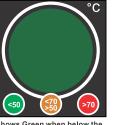

#### TRAFFIC LIGHT INDICATOR

 
 Shows Green when below the Lower Rated Temperature

 \*C
 50
 50 to 70
 70

 Specifications:
 Size:
 48mm x 52mm (1.89" x 2.04")

 Type:
 Horizontal, self adhesive

 Scale:
 \*C