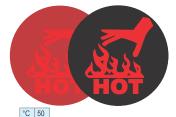

#### HAND HOT INDICATORS

#### Specifications:

Size: 37mm (1.46") diameter Type: Circular, self adhesive Scale: None

Shows Red when above the Upper Rated Temperature

ALL THESE NEW EASY READ PRODUCTS CAN BE CUSTOM MADE TO ANY SPECIFICATION WITH TEMPERATURES BETWEEN 0 AND 100C