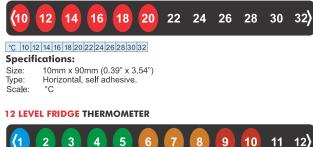

#### **TEMPRITE INDICATOR**

 °C
 2
 8

 Specifications:
 7
 7
 8

 Type:
 Horizontal, self adhesive.
 8
 8
 7
 7
 8
 7
 7
 8
 7
 7
 8
 8
 7
 7
 8
 8
 8
 8
 8
 8
 8
 8
 8
 8
 8
 8
 8
 8
 8
 8
 8
 8
 8
 8
 8
 8
 8
 8
 8
 8
 8
 8
 8
 8
 8
 8
 8
 8
 8
 8
 8
 8
 8
 8
 8
 8
 8
 8
 8
 8
 8
 8
 8
 8
 8
 8
 8
 8
 8
 8
 8
 8
 8
 8
 8
 8
 8
 8
 8
 8
 8
 8
 8
 8
 8
 8
 8
 8
 8
 8
 8
 8
 8
 8</