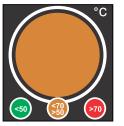

#### TRAFFIC LIGHT INDICATOR

 
 Shows Green when below the Lower Rated Temperature

 \*C
 50
 50 to 70
 70

 Specifications:
 Size:
 48mm x 52mm (1.89" x 2.04")

 Type:
 Horizontal, self adhesive

 Scale:
 \*C

#### SINGLE EVENT TOO HOT

 \*C
 55

 Specifications:

 Size:
 24mm (0.94") diameter

 Type:
 Circular, self adhesive

 Scale:
 None

Shows Amber when between the Lower Rated Temperature and Upper Rated Temperature

 °C
 50
 °C
 70

 Specifications:

 Size:
 24mm (0.94") diameter

 Type:
 Circular, self adhesive

 Scale:
 None