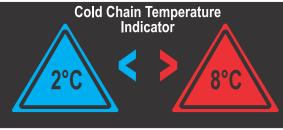

#### **TEMPRITE INDICATOR**

 °C
 2
 8

 Specifications:
 7
 7
 8

 Type:
 Horizontal, self adhesive.
 8
 8
 7
 7
 8
 7
 7
 8
 7
 7
 8
 8
 7
 7
 8
 8
 8
 8
 8
 8
 8
 8
 8
 8
 8
 8
 8
 8
 8
 8
 8
 8
 8
 8
 8
 8
 8
 8
 8
 8
 8
 8
 8
 8
 8
 8
 8
 8
 8
 8
 8
 8
 8
 8
 8
 8
 8
 8
 8
 8
 8
 8
 8
 8
 8
 8
 8
 8
 8
 8
 8
 8
 8
 8
 8
 8
 8
 8
 8
 8
 8
 8
 8
 8
 8
 8
 8
 8
 8
 8
 8
 8
 8
 8</