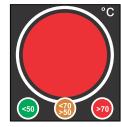

#### TRAFFIC LIGHT INDICATOR

 
 Shows Green when below the Lower Rated Temperature

 \*C
 50
 50 to 70
 70

 Specifications:
 Size:
 48mm x 52mm (1.89" x 2.04")

 Type:
 Horizontal, self adhesive

 Scale:
 \*C

#### SINGLE EVENT TOO HOT

 \*C
 55

 Specifications:

 Size:
 24mm (0.94") diameter

 Type:
 Circular, self adhesive

 Scale:
 None

Shows Amber when between the Lower Rated Temperature and Upper Rated Temperature

#### Specifications:

Size: 37mm (1.46") diameter Type: Circular, self adhesive Scale: None

Shows Red when above the Upper Rated Temperature

ALL THESE NEW EASY READ PRODUCTS CAN BE CUSTOM MADE TO ANY SPECIFICATION WITH TEMPERATURES BETWEEN 0 AND 100C