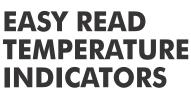

#### **12 LEVEL ROOM THERMOMETER**

## °C 1 2 3 4 5 6 7 8 9 10 11 12 Specifications:

Size: 10mm x 90mm (0.39" x 3.54") Type: Horizontal, self adhesive.